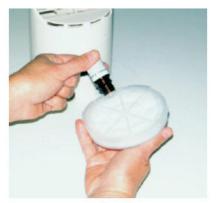

This may be the easiest-to-use diffuser made. Simply add a few drops of your favorite essential oil or blend on the replaceable pad, plug the FanFuser<sup>™</sup> into any 110 volt wall outlet and flip the switch. The gentle "breeze" uses room temperature air to carry the fragrance throughout the room in seconds.