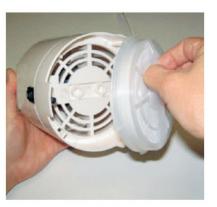

This may be the easiest-to-use diffuser made. Simply add a few drops of your favorite essential oil or blend on the replaceable pad, plug the FanFuser<sup>™</sup> into any 110 volt wall outlet and flip the switch. The gentle "breeze" uses room temperature air to carry the fragrance throughout the room in seconds.