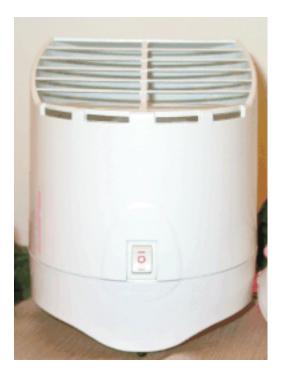

## FanFuser™

- Quiet operation for home, office, dorm
- Safe and easy to use no glass
- Ideal for nurseries and nursing homes
- Works with thick and thin oils of any type
- Suitable to use several different oils at one time
- Change fragrance filter in seconds; no clean up
- Inexpensive, long lasting, replaceable fragrance pads
- Fragrances up to 500 square feet
- High and Low speeds; 110 volt AC power
- Low noise level (didn't register on the sound meter at a range of 18"

This may be the easiest-to-use diffuser made. Simply add a few drops of your favorite essential oil or blend on the replaceable pad, plug the FanFuser<sup>™</sup> into any 110 volt wall outlet and flip the switch. The gentle "breeze" uses room temperature air to carry the fragrance throughout the room in seconds.

Stands 6" tall